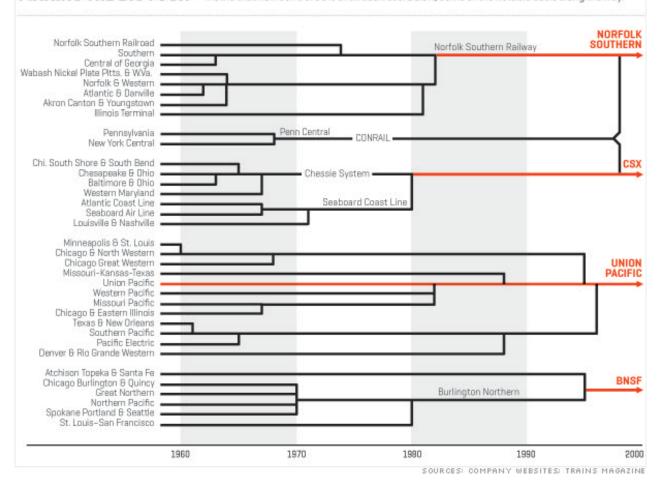

# SURFACE TRANSPORTATION BOARD Established 1996

A series of mergers over the past 50 years has led to the creation of four freight rail behemoths that now control 90% of all business. Below, some of the notable deals along the way.